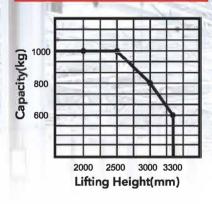

#### **Load Curve**

Adjustable forks at three choices

| Туре      | Lift height (mm)    | Mast type        | Outside width<br>between legs (mm) | Inside width<br>between legs (mm) |
|-----------|---------------------|------------------|------------------------------------|-----------------------------------|
| CTD10-050 | 2000/2500/3000/3300 | Standard 2-STAGE | 1120/1270/1420                     | 970/1120/1270                     |