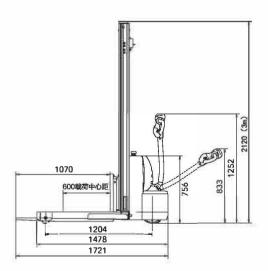

## CTD10-050

| Feature                                                  |       |                                       |
|----------------------------------------------------------|-------|---------------------------------------|
| Model                                                    |       | CTD10-050                             |
| Туре                                                     |       | Straddle                              |
| Mast type                                                |       | Standard 2-Stage                      |
| Load capacity                                            | kg    | 1000                                  |
| Load center                                              | mm    | 600                                   |
| Wheel base                                               | mm    | 1204                                  |
| Operating type                                           |       | Walkie                                |
| Wheels                                                   | Ju ni | · · · · · · · · · · · · · · · · · · · |
| Wheels type                                              |       | PU                                    |
| Wheel quantity Driving wheel/Balance wheel/Bearing wheel |       | 1/1/2                                 |
| Dimension                                                |       |                                       |
| Standard lift height                                     | mm    | 2000/2500/3000/3300                   |
| Max.extend height                                        | mm    | 2593/3093/3593/3893                   |
| Mast lowered height                                      | mm    | 1620/1870/2120/2270                   |
| Lowered fork height                                      | mm    | 55                                    |
| Fork size(length/width/thickness)                        | mm    | 1070/100/40                           |
| Overall length                                           | mm    | 1721                                  |
| Overall width                                            | mm    | 940                                   |
| Outside width between forks                              | mm    | 200-812                               |
| Inside width between forks                               | mm    | 0-612                                 |
| Min.Turning radius                                       | mm    | 1411                                  |
| Min.Aisle width for pallets 800×1200                     | mm    | 1970                                  |
| Min Aisle width for pallets 1000×1200                    | mm    | 2010                                  |
| MIn.ground clearance                                     | mm    | 50                                    |
| Performance                                              | V     |                                       |
| Travel speed, laden/unladed                              | km/h  | 3/3.5                                 |
| Lift speed, laden/unladed                                | mm/s  | 120/180                               |
| Lowering speed, laden/unladed                            | mm/s  | 120/120                               |
| Gradeability, laden/unladed                              | %     | 5/7                                   |
| Electrical configuration                                 |       |                                       |
| Drive motor/Lift motor/Steering motor                    | kW    | DC0.63/DC2.0                          |
| Battery voltage                                          | V     | 24                                    |
| Battery capacity                                         | Ah    | 85                                    |
| Brake                                                    |       | Electromagnetic/Regenerative          |
| Controller                                               | 10 10 | HELI(Options CURTIS)                  |
| Weight                                                   |       | · ·                                   |
| Battery weight                                           | kg    | 48                                    |
| Service weight with battery                              | kg    | 710                                   |