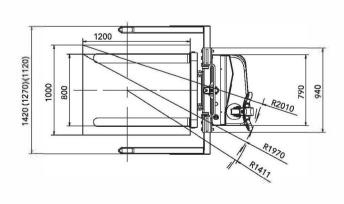

Adjustable forks at three choices

| Туре      | Lift height (mm)    | Mast type        | Outside width<br>between legs (mm) | Inside width<br>between legs (mm) |
|-----------|---------------------|------------------|------------------------------------|-----------------------------------|
| CTD10-050 | 2000/2500/3000/3300 | Standard 2-STAGE | 1120/1270/1420                     | 970/1120/1270                     |

## CTD10-050

| Feature                                                  |       |                                       |
|----------------------------------------------------------|-------|---------------------------------------|
| Model                                                    |       | CTD10-050                             |
| Туре                                                     |       | Straddle                              |
| Mast type                                                |       | Standard 2-Stage                      |
| Load capacity                                            | kg    | 1000                                  |
| Load center                                              | mm    | 600                                   |
| Wheel base                                               | mm    | 1204                                  |
| Operating type                                           |       | Walkie                                |
| Wheels                                                   | Ju ni | · · · · · · · · · · · · · · · · · · · |
| Wheels type                                              |       | PU                                    |
| Wheel quantity Driving wheel/Balance wheel/Bearing wheel |       | 1/1/2                                 |
| Dimension                                                |       |                                       |
| Standard lift height                                     | mm    | 2000/2500/3000/3300                   |
| Max.extend height                                        | mm    | 2593/3093/3593/3893                   |
| Mast lowered height                                      | mm    | 1620/1870/2120/2270                   |
| Lowered fork height                                      | mm    | 55                                    |
| Fork size(length/width/thickness)                        | mm    | 1070/100/40                           |
| Overall length                                           | mm    | 1721                                  |
| Overall width                                            | mm    | 940                                   |
| Outside width between forks                              | mm    | 200-812                               |
| Inside width between forks                               | mm    | 0-612                                 |
| Min.Turning radius                                       | mm    | 1411                                  |
| Min.Aisle width for pallets 800×1200                     | mm    | 1970                                  |
| Min Aisle width for pallets 1000×1200                    | mm    | 2010                                  |
| MIn.ground clearance                                     | mm    | 50                                    |
| Performance                                              | V     |                                       |
| Travel speed, laden/unladed                              | km/h  | 3/3.5                                 |
| Lift speed, laden/unladed                                | mm/s  | 120/180                               |
| Lowering speed, laden/unladed                            | mm/s  | 120/120                               |
| Gradeability, laden/unladed                              | %     | 5/7                                   |
| Electrical configuration                                 |       |                                       |
| Drive motor/Lift motor/Steering motor                    | kW    | DC0.63/DC2.0                          |
| Battery voltage                                          | V     | 24                                    |
| Battery capacity                                         | Ah    | 85                                    |
| Brake                                                    |       | Electromagnetic/Regenerative          |
| Controller                                               | 10 10 | HELI(Options CURTIS)                  |
| Weight                                                   |       | · ·                                   |
| Battery weight                                           | kg    | 48                                    |
| Service weight with battery                              | kg    | 710                                   |